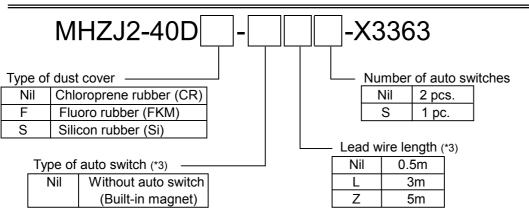

# MHZJ2-40D-X3363

Application: Prevent dust in such atmosphere, or splashed grease from grippers.

#### Feature2: 3 types of cover material 1- Chloroprene rubber (CR) 2- Fluoro rubber (FKM) 3- Silicon rubber (Si) Dust cover

\*1) Value for pressure of 0.5MPa, gripping point L=20mm, at center of stroke.

\*2) Values excluding weight of auto switch.

SP023X-040E P: GX How to Order

\*3) Types of applicable auto switches are the same as standard MHZJ2 Series (with dust cover). Note: Switch types D-Y5/6 and D-Y7 which can be mounted on Ø40mm of standard MHZ2 Series, cannot be mounted when equipped with dust cover. (Water resistant solid state switch D-F9BAL can be mounted.)