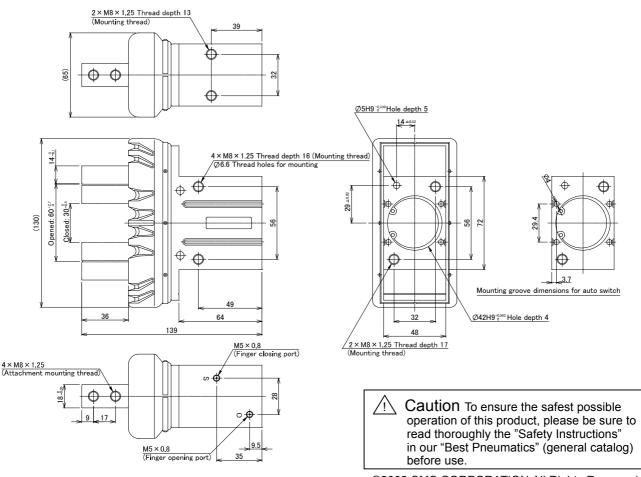

0c.p.m.                  |
| Lubrication                                           |                         | Not required (Non-lube)   |
| Weight (*2)                                           |                         | 1325g                     |

\*1) Value for pressure of 0.5MPa, gripping point L=20mm, at center of stroke.

\*2) Values excluding weight of auto switch.

SP023X-040E P: GX How to Order



\*3) Types of applicable auto switches are the same as standard MHZJ2 Series (with dust cover). Note: Switch types D-Y5/6 and D-Y7 which can be mounted on Ø40mm of standard MHZ2 Series, cannot be mounted when equipped with dust cover. (Water resistant solid state switch D-F9BAL can be mounted.)

Please refer to our "Best Pneumatics" (general catalog) for details.

#### Dimensions: mm



<sup>©2002</sup> SMC CORPORATION All Rights Reserved